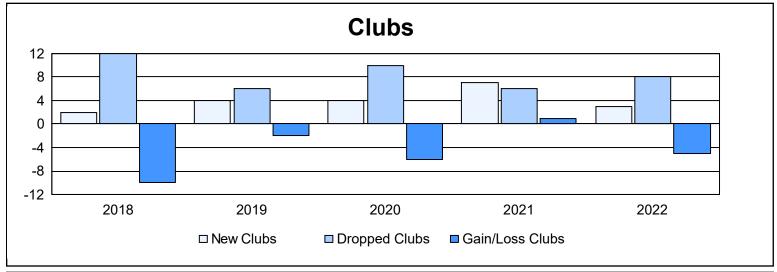

| Year      | New<br>Clubs | Dropped<br>Clubs | Gain/<br>Loss<br>Clubs | New<br>Members | Charter<br>Members | Reinstate<br>Members | Transfer<br>Members | Total<br>Member<br>Added | Total<br>Members<br>Dropped | Gain/<br>Loss<br>Members |
|-----------|--------------|------------------|------------------------|----------------|--------------------|----------------------|---------------------|--------------------------|-----------------------------|--------------------------|
| 2017-2018 | 2            | 12               | -10                    | 1,011          | 110                | 71                   | 76                  | 1,268                    | 1,576                       | -308                     |
| 2018-2019 | 4            | 6                | -2                     | 870            | 104                | 69                   | 52                  | 1,095                    | 1,309                       | -214                     |
| 2019-2020 | 4            | 10               | -6                     | 571            | 153                | 74                   | 29                  | 827                      | 1,178                       | -351                     |
| 2020-2021 | 7            | 6                | 1                      | 727            | 155                | 47                   | 28                  | 957                      | 1,255                       | -298                     |
| 2021-2022 | 3            | 8                | -5                     | 1,157          | 98                 | 111                  | 58                  | 1,424                    | 1,371                       | 53                       |
| Average   | 4            | 8                | -4                     | 867            | 124                | 74                   | 49                  | 1,114                    | 1,338                       | -224                     |